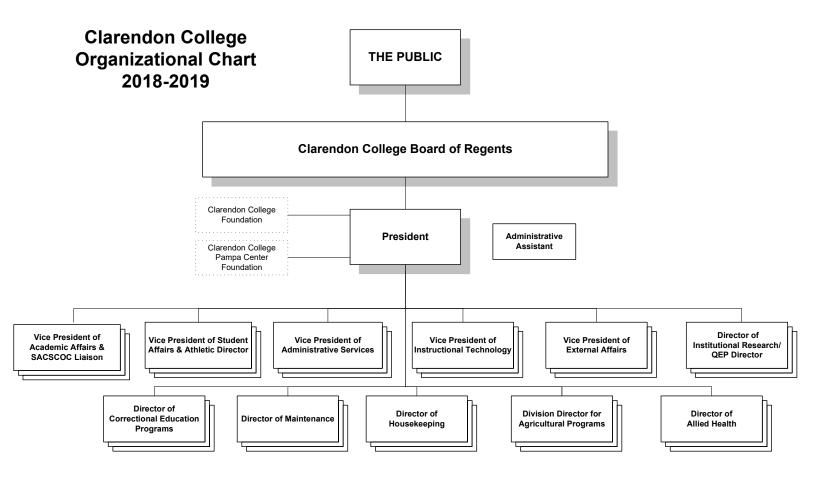

### CLARENDON COLLEGE Organizational Chart for Student Affairs

**Vice President of Student Affairs** 

2018-2019 GWD Vaughan Hall Residence Life Campus Security Administrative Contractor Food Service Associate Dean of Associate Dean of Assistant (Childress Center) **Enrollment Services** Financial Aid Coordinator Phelan Hall Testing Director of Financial Aid Coordinator Residence Life Coordinator Administrative Admissions Knorpp Hall Assistant (Clarendon) Coordinator Residence Life Coordinator Administrative Assistant (Pampa Center) Administrative Regents Hall Residence Life Coordinator Assistant (Pampa Center) Learning Resource Center Coordinator Administrative Assistant (Childress Center)

# CLARENDON COLLEGE Organizational Chart for Administrative Services 2018-2019 Vice President