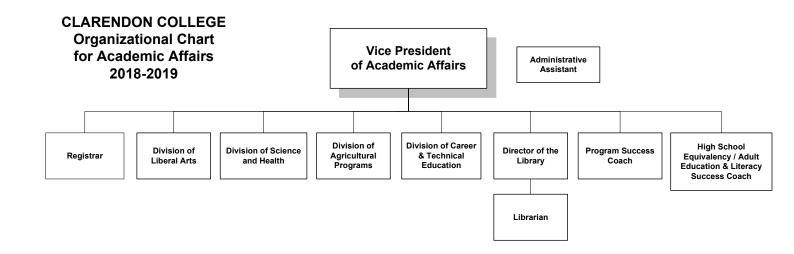

### CLARENDON COLLEGE Organizational Chart for Student Affairs

**Vice President of Student Affairs** 

2018-2019 GWD Vaughan Hall Residence Life Campus Security Administrative Contractor Food Service Associate Dean of Associate Dean of Assistant (Childress Center) **Enrollment Services** Financial Aid Coordinator Phelan Hall Testing Director of Financial Aid Coordinator Residence Life Coordinator Administrative Admissions Knorpp Hall Assistant (Clarendon) Coordinator Residence Life Coordinator Administrative Assistant (Pampa Center) Administrative Regents Hall Residence Life Coordinator Assistant (Pampa Center) Learning Resource Center Coordinator Administrative Assistant (Childress Center)

# CLARENDON COLLEGE Organizational Chart for Administrative Services 2018-2019 Vice President of